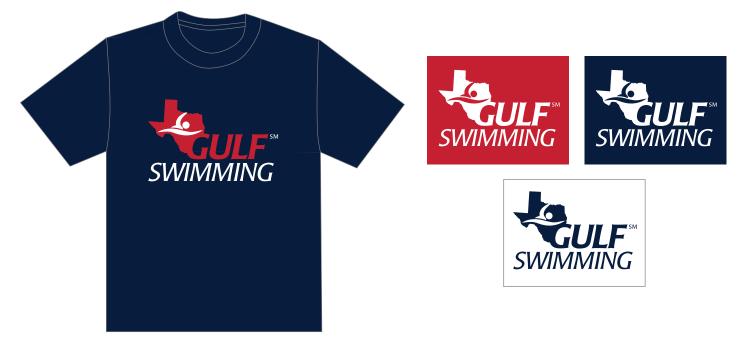

#### **T-Shirt Screen Print Guidelines**

Adhere to ALL size, spacing, color, and logo misuse guidelines previously outlined.

Primary two color logo on white shirt.

The logo may be reversed as above on Pantone 200C red shirt.

The logo may be reversed as above on Pantone 282C blue shirt.

The one color logo may be reversed as above with special preference to background colors Pantone 282C and 200C.

**Ribbon Screen Print Guidelines** 