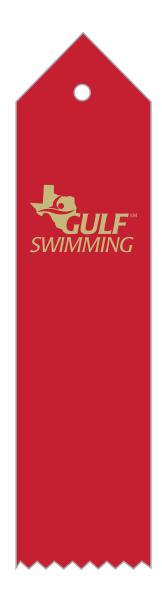

Adhere to size, spacing, and misuse guidelines previously outlined.

Size: minimum 1" wide Spacing: maintain clear space the size of the "G" around logo Misuse: don't transform the logo in any way Color: logo may be screen printed in gold on ribbons