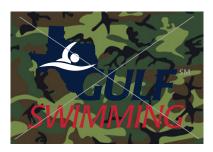

# Brand Identity/Logo Guidelines

Logo Misuse Guidelines

Don't add effects such as drop shadows, bevels, strokes or gradients to the logo.

Don't compress, distort, rotate, or transform the logo in any way.

Don't alter the color of the logo or fill it in with a pattern or color.

Don't place the logo on backgrounds that provide insufficient contrast.