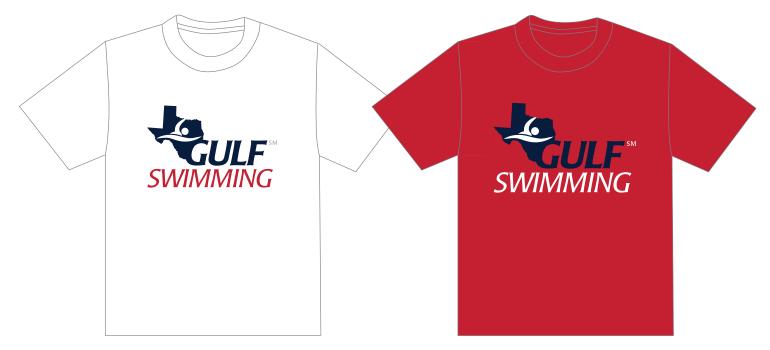

#### **T-Shirt Screen Print Guidelines**

Adhere to ALL size, spacing, color, and logo misuse guidelines previously outlined.

Primary two color logo on white shirt.

The logo may be reversed as above on Pantone 200C red shirt.

The logo may be reversed as above on Pantone 282C blue shirt.

The one color logo may be reversed as above with special preference to background colors Pantone 282C and 200C.

**Ribbon Screen Print Guidelines** 