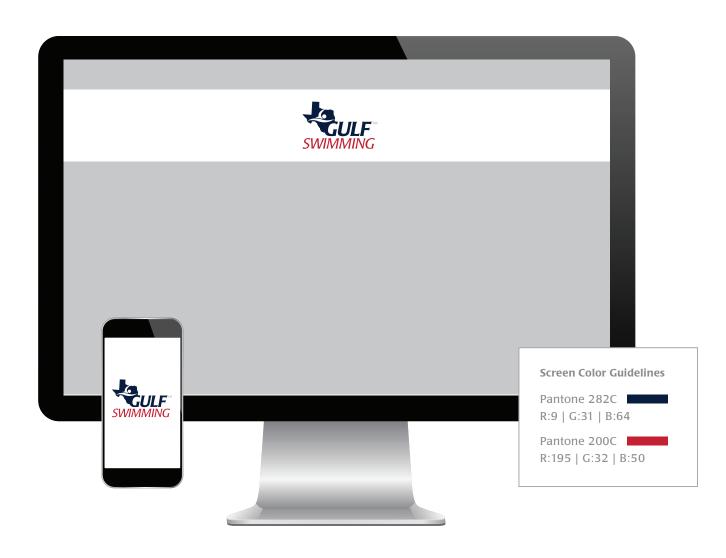

**Screen Guidelines** 

The primary two color logo placed on a white banner or background is the only version that may be used electronically.

Size: 72 px Misuse: don't transform the logo in any way

This form is strictly for the one-time use of the Gulf Swimming logo as described below. Additional logo requests must be submitted separately. Please print clearly and fill in each blank.