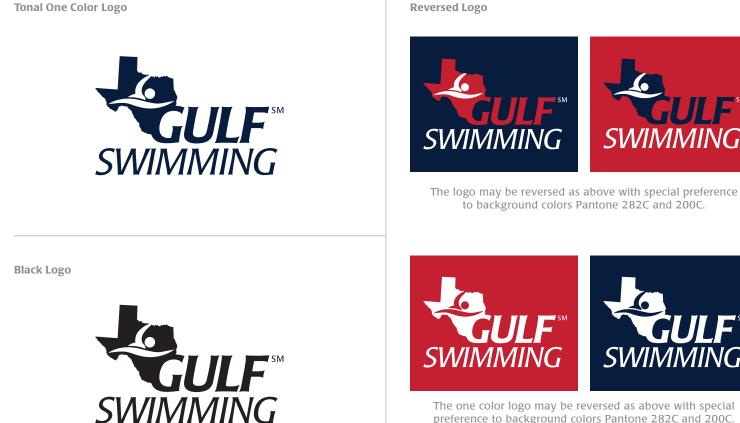

The logo should be used on a white background for maximum clarity and ligibility. In cases where the two color logo can not be used, the following versions are available for use:

The one color logo may be reversed as above with special preference to background colors Pantone 282C and 200C.